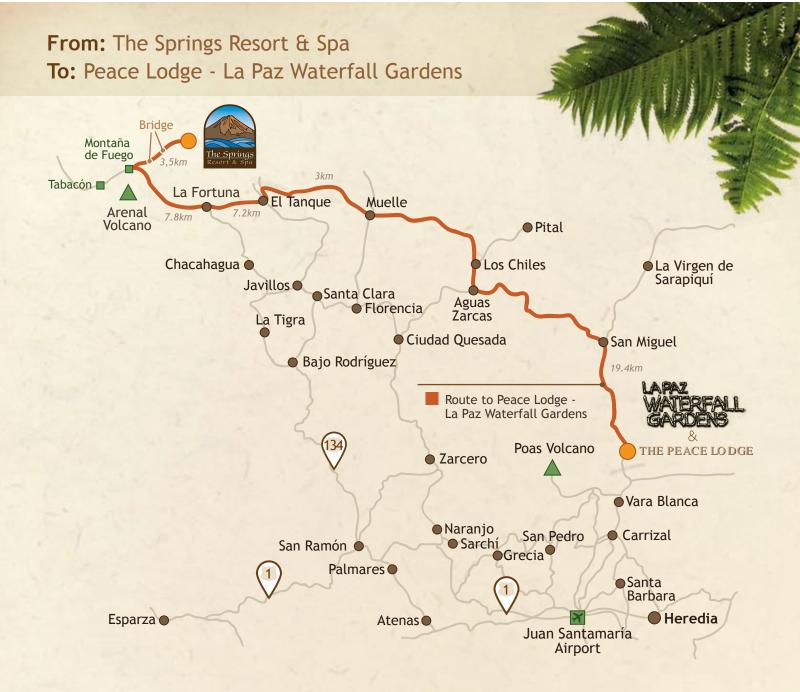

Leaving Hotel Property make a left turn and go 3.5km to the main road. Make a left turn and go 7.8km to the town of La Fortuna.

When you leave the town of Fortuna, proceed 7.2km towards the town of El Tanque. Make a left turn at the first intersection across from the hardware store. Continue on this road for about 3km. After you pass a little bridge make a right turn at the first intersection towards the town of Muelle.

Stay on this road for about 20km until you come to an intersection with a gas station on your left hand side. Continue straight on the same road for about 13km until you reach another intersection with a field of palm trees on the left. Make a right and drive about 6km to a dead end intersection. Make a right and drive for about 6km to the town of Aguas Zarcas.

At the stop sign you will see a church across the street, make a left turn towards Venecia. Before you enter Venecia, at the blinking light bear left and go through the town of Rio Cuarto towards San Miguel.

When you get to San Miguel, take your first right at the police station and go uo to road for 19.4km to the Peace Lodge Hotel.

Proceed up the mountain for about 20 minutes. You will see the La Paz Waterfall on your right as you go over the bridge on your way up the hill. The Peace Lodge is 1km ahead on your right.