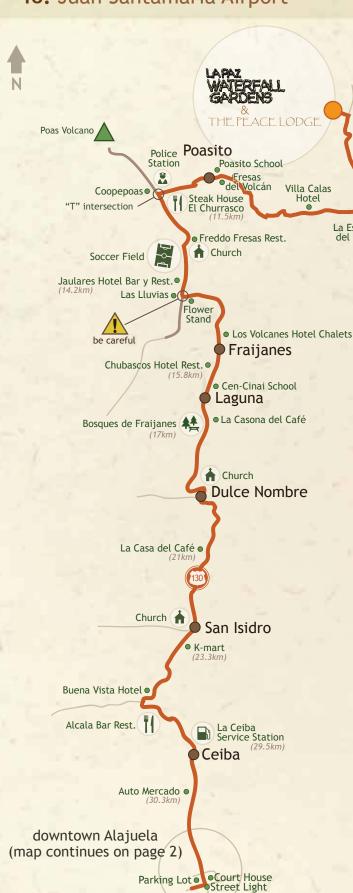

From: Peace Lodge - La Paz Waterfall Gardens
To: Juan Santamaría Airport

Leaving Waterfall Gardens MAKE A RIGHT TURN and go for 5.8km. to a intersection, there is Vara Blanca Gas Station on the left and La Esquina del Sabor Fruit Stand in front of you, MAKE A RIGHT TURN and continue for 5.7km., pass Villa Calas Hotel, Fresas del Volcán Fruit Stand and Poasito School, come to a "T" on the road in the town of Poasito, Steak House El Churrasco is on the left, Police Station is on the right and Coopepoas Supermarket on the right.

MAKE A LEFT TURN and go down the road thru Fraijanes town for 2.7km. pass Freddo Fresas Restaurant, the Catholic Church and the Soccer Field, come to a 3 way intersection, Jaulares Hotel Bar y Restaurant and Las Lluvias Fishing Pond is on the right, a fruit and flower stand is on the left. MAKE A LEFT TURN, and go down the road for 17km. towards downtown Alajuela, pass Los Volcanes Hotel Chalets, Chubascos Hotel Restaurante, the town of La Laguna, Cen-Cinai School, Bosques de Fraijanes Private Park, La Casona del Café Supermarket, the town of Dulce Nombre, La Casa del Café Souvenir Store, Catholic Church, K-mart Supermarket, pass the town of San Isidro, at the sign for Buena Vista Hotel, bear left and continue downhill, pass Alcala Bar Restaurant, La Ceiba Gas Station, A.M. Auto Mercado Supermarket, and come to a 4 way intersection with a street light, The Court House (Tribunales de Justicia) on the left and a parking lot on the right.